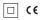

# One

4,5W / 360lm / 4000K / DALI / Spot 15° / ø85mm

60170

Design: O/M + Bartenbach GmbH Ceiling-recessed luminaire with aluminium die-cast body and heat sink with electrostatic 100% polyester paint finish.

Spot-lens with individual complex surface rips to provide a focal light and an extremely narrow beam. Fitting accessories for different applications are available.

LED CRI>80 / >50.000h, L80/B10 2-step MacAdam / Power supply included. IP20 | 230Vac | 50/60Hz

## Data according to regulations

2019/2020/EU supplemented by 2021/341 |2019/2015/EU supplemented by 2021/340/EU Energy Consumption Labelling Ordinance. This product contains a light source of efficiency class E Model Identifier 2053560247L