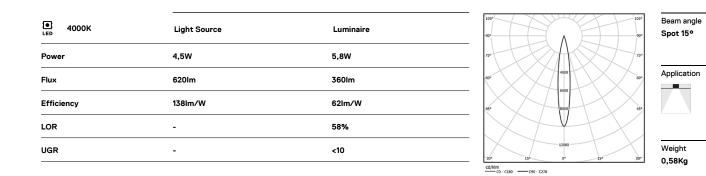

1 mm

Ø78 (trim version)

The cutout dimensions are for plasterboard ceilings. For other type of material please contact: support@om-light.com