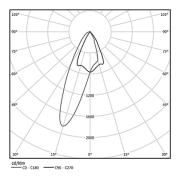

| 1000K      | Light Source | Luminaire |  |
|------------|--------------|-----------|--|
| Power      | 4,5W         | 5,8W      |  |
| Flux       | 620lm        | 530lm     |  |
| Efficiency | 138lm/W      | 92lm/W    |  |
| LOR        | -            | 85%       |  |
| UGR        | -            | -         |  |
|            |              |           |  |