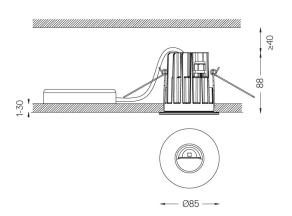

Application

Weight 0,39Kg

| ~   |    |  |
|-----|----|--|
| - 1 | mm |  |

@075 (trim version)

## Optional

**59014** Accessory 12,5mm ceilings (flush installation) 150x91x20mm

**59038** Accessory 10-40mm ceilings (acoustic ceiling) 156x100x78mm

The cutout dimensions are for plasterboard ceilings. For other type of material please contact: support@om-light.com