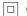

| Light Source | Luminaire                 |
|--------------|---------------------------|
| 9,8W         | 12,3W                     |
| 1360lm       | 1220lm                    |
| 139lm/W      | 100lm/W                   |
| -            | 90%                       |
| -            | <19                       |
|              | 9,8W<br>1360lm<br>139lm/W |

Beam angle Flood 56°

Application

Weight 0,53Kg

| mm © 078 (trim version) |
|-------------------------|
|-------------------------|