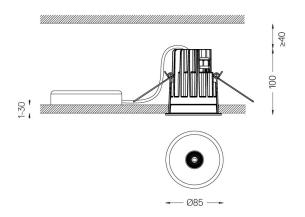

Beam angle Flood 56°

Application

Weight 0,53Kg

| mm © 078 (trim version) |
|-------------------------|
|-------------------------|

## Optional

59014 Accessory 12,5mm ceilings (flush installation)

150×91×20mm

**59038** Accessory 10-40mm ceilings (acoustic ceiling) 156x100x78mm

The cutout dimensions are for plasterboard ceilings. For other type of material please contact: support@om-light.com