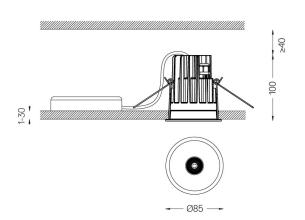

## One

4,5W / 560lm / 4000K / On/Off / Flood 56° / ø85mm

60166

Ceiling-recessed luminaire with aluminium die-cast body and heat sink with electrostatic 100% polyester paint finish.

Lightcore optics for defined and perfectly controlled beam of light.

Easy recessing system with spring clips.

Fitting accessories for different applications are available.

LED CRI>80 / >50.000h, L80/B10 2-step MacAdam / Power supply included. IP20 | 230Vac | 50/60Hz

| 1000K      | Light Source | Luminaire |
|------------|--------------|-----------|
| Power      | 4,5W         | 5,8W      |
| Flux       | 620lm        | 560lm     |
| Efficiency | 138lm/W      | 97lm/W    |
| LOR        | -            | 90%       |
| UGR        | -            | <16       |

Beam angle Flood 56°

Application

Weight 0,53Kg

@078 (trim version)