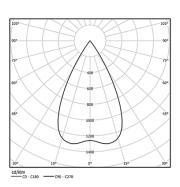

## One

4,5W / 560lm / 4000K / On/Off / Flood 56° / ø85mm

60166



Ceiling-recessed luminaire with aluminium die-cast body and heat sink with electrostatic 100% polyester paint finish.

Lightcore optics for defined and perfectly controlled beam of light.

Easy recessing system with spring clips.

Fitting accessories for different applications are available.

LED CRI>80 / >50.000h, L80/B10 2-step MacAdam / Power supply included. IP20 | 230Vac | 50/60Hz





| 1000K      | Light Source | Luminaire |
|------------|--------------|-----------|
| Power      | 4,5W         | 5,8W      |
| Flux       | 620lm        | 560lm     |
| Efficiency | 138lm/W      | 97lm/W    |
| LOR        | -            | 90%       |
| UGR        | -            | <16       |



Beam angle Flood 56°

Application



Weight 0,53Kg



@078 (trim version)



## Finishes

O .01 White / RAL 9010

● .02 Black / RAL 9005

## Optional

59014 Accessory 12,5mm ceilings (flush installation)

150x91x20mm

59038 Accessory 10-40mm ceilings (acoustic ceiling) 156×100×78mm

The cutout dimensions are for plasterboard ceilings. For other type of  $% \left\{ 1,2,\ldots ,n\right\}$ material please contact: support@om-light.com

Data according to regulations

2019/2020/EU supplemented by 2021/341 |2019/2015/EU supplemented by 2021/340/EU Energy Consumption Labelling Ordinance. This product contains a light source of efficiency class E Model Identifier 2053560247L