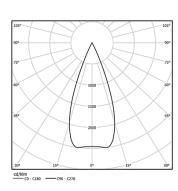

| 1000K      | Light Source | Luminaire |
|------------|--------------|-----------|
| Power      | 9,8W         | 12,3W     |
| Flux       | 1360lm       | 1000lm    |
| Efficiency | 139lm/W      | 82lm/W    |
| LOR        | -            | 74%       |
| UGR        | -            | <10       |

Beam angle Medium 40° Application

Weight 0,53Kg

@078 (trim version)