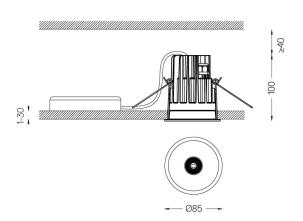

Beam angle Medium 40° Application

Weight 0,53Kg

@078 (trim version)

## Optional

59014 Accessory 12,5mm ceilings (flush installation)

150x91x20mm

59038 Accessory 10-40mm ceilings (acoustic ceiling) 156×100×78mm

The cutout dimensions are for plasterboard ceilings. For other type of  $% \left\{ 1,2,\ldots ,n\right\}$ material please contact: support@om-light.com