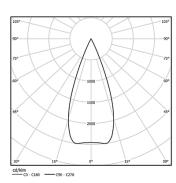

## One

4,5W / 460lm / 4000K / On/Off / Medium 40° / ø85mm

60164

Ceiling-recessed luminaire with aluminium die-cast body and heat sink with electrostatic 100% polyester paint finish.

Lightcore optics for defined and perfectly controlled beam of light.

Easy recessing system with spring clips.

Fitting accessories for different applications are available.

LED CRI>80 / >50.000h, L80/B10
2-step MacAdam / Power supply included.
IP20 | 230Vac | 50/60Hz

| 1000K      | Light Source | Luminaire |
|------------|--------------|-----------|
| Power      | 4,5W         | 5,8W      |
| Flux       | 620lm        | 460lm     |
| Efficiency | 138lm/W      | 80lm/W    |
| LOR        | -            | 74%       |
| UGR        | -            | <10       |

Beam angle
Medium 40°

Application

Weight 0,53Kg

| mm      | Ø78 (trim version)       |
|---------|--------------------------|
| 1.11111 | 02 07 0 (41111 70101011) |