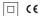

Beam angle
Medium 40°

Application

Weight 0,53Kg

| mm      | Ø78 (trim version)       |
|---------|--------------------------|
| 1.11111 | 02 07 0 (41111 70101011) |