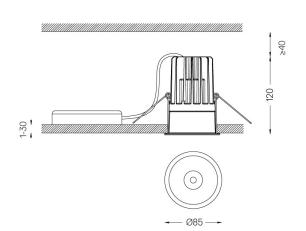

## One

9,8W / 790lm / 4000K / On/Off / Spot 15° / ø85mm

60163

Design: O/M + Bartenbach GmbH

Ceiling-recessed luminaire with aluminium die-cast body and heat sink with electrostatic 100% polyester paint finish.

Beam angle Spot 15°

Application

Weight 0,58Kg

mm

@078 (trim version)

## Optional

59014 Accessory 12,5mm ceilings (flush installation) 150x91x20mm

59038 Accessory 10-40mm ceilings (acoustic ceiling) 156×100×78mm

The cutout dimensions are for plasterboard ceilings. For other type of  $% \left\{ 1,2,\ldots ,n\right\}$ material please contact: support@om-light.com