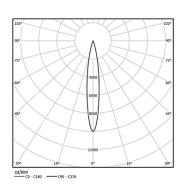

| 1000K      | Light Source | Luminaire |
|------------|--------------|-----------|
| Power      | 9,8W         | 12,3W     |
| Flux       | 1360lm       | 790lm     |
| Efficiency | 139lm/W      | 64lm/W    |
| LOR        | -            | 58%       |
| UGR        | -            | <10       |
|            |              |           |

Beam angle Spot 15°

Application

Weight 0,58Kg

mm

@078 (trim version)