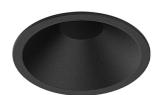

## One

9,8W / 790lm / 4000K / On/Off / Spot 15° / ø85mm

60163

Design: O/M + Bartenbach GmbH

Ceiling-recessed luminaire with aluminium die-cast body and heat sink with electrostatic 100% polyester paint finish.

Spot-lens with individual complex surface rips to provide a focal light and an extremely narrow beam. Fitting accessories for different applications are available.

LED CRI>80 / >50.000h, L80/B10 2-step MacAdam / Power supply included. IP20 | 230Vac | 50/60Hz