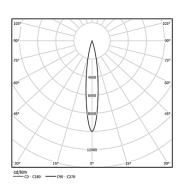

| • 4000K    |              |           |
|------------|--------------|-----------|
| 4000K      | Light Source | Luminaire |
| Power      | 4,5W         | 5,8W      |
| Flux       | 620lm        | 360lm     |
| Efficiency | 138lm/W      | 62lm/W    |
| LOR        | -            | 58%       |
| UGR        | -            | <10       |

Spot 15°

Application

Weight **0,58Kg** 

@078 (trim version)