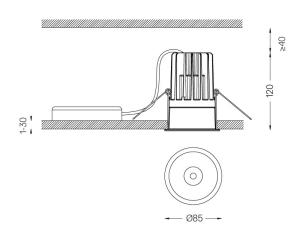

enbach GmbH

Ceiling-recessed luminaire with aluminium die-cast body and heat sink with electrostatic 100% polyester paint finish.

Spot-lens with individual complex surface rips to provide a focal light and an extremely narrow beam. Fitting accessories for different applications are available.

LED CRI>80 / >50.000h, L80/B10 2-step MacAdam / Power supply included. IP20 | 230Vac | 50/60Hz



| • 4000K    |              |           |
|------------|--------------|-----------|
| 4000K      | Light Source | Luminaire |
| Power      | 4,5W         | 5,8W      |
| Flux       | 620lm        | 360lm     |
| Efficiency | 138lm/W      | 62lm/W    |
| LOR        | -            | 58%       |
| UGR        | -            | <10       |



Spot 15°

Application

Weight **0,58Kg** 



@078 (trim version)



## Finishes

.01 White / RAL 9010.02 Black / RAL 9005

Optional

59014 Accessory 12,5mm ceilings (flush installation)

150×91×20mm

**59038** Accessory 10-40mm ceilings (acoustic ceiling) 156x100x78mm

The cutout dimensions are for plasterboard ceilings. For other type of material please contact: support@om-light.com

Data according to regulations
2019/2020/EU supplemented by 2021/341 |2019/2015/EU supplemented by 2021/340/EU Energy Consumption Labelling
Ordinance. This product contains a light source of efficiency class E
Model Identifier 2053560247L