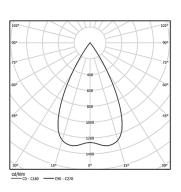

## One

9,8W / 930lm / 3000K / DALI / Flood 56° / ø85mm

60159

Ceiling-recessed luminaire with aluminium die-cast body and heat sink with electrostatic 100% polyester paint finish.

Lightcore optics for defined and perfectly controlled beam of light.

Easy recessing system with spring clips.

Fitting accessories for different applications are available.

LED CRI>90 / >50.000h, L80/B10 2-step MacAdam / Power supply included. IP20 | 230Vac | 50/60Hz

| 3000K      | Light Source | Luminaire |
|------------|--------------|-----------|
| Power      | 9,8W         | 12,3W     |
| Flux       | 1035lm       | 930lm     |
| Efficiency | 106lm/W      | 76lm/W    |
| LOR        | -            | 90%       |
| UGR        | -            | <19       |
|            |              |           |

Beam angle Flood 56°

Application

Weight 0,53Kg

| mm |  |
|----|--|