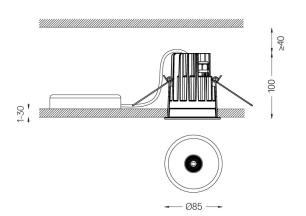

Easy recessing system with spring clips.

Fitting accessories for different applications are available.

LED CRI>90 / >50.000h, L80/B10 2-step MacAdam / Power supply included. IP20 | 230Vac | 50/60Hz

| 3000K      | Light Source | Luminaire |
|------------|--------------|-----------|
| Power      | 9,8W         | 12,3W     |
| Flux       | 1035lm       | 930lm     |
| Efficiency | 106lm/W      | 76lm/W    |
| LOR        | -            | 90%       |
| UGR        | -            | <19       |
|            |              |           |

Beam angle Flood 56°

Application

Weight 0,53Kg

| mm |  |
|----|--|

The cutout dimensions are for plasterboard ceilings. For other type of material please contact: support@om-light.com

Data according to regulations

2019/2020/EU supplemented by 2021/341 |2019/2015/EU supplemented by 2021/340/EU Energy Consumption Labelling Ordinance. This product contains a light source of efficiency class F Model Identifier 2053560257H