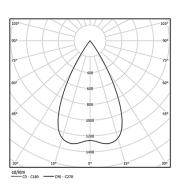

| . 3000K    | Light Source | Luminaire |
|------------|--------------|-----------|
| Power      | 4,5W         | 5,8W      |
| Flux       | 520lm        | 470lm     |
| Efficiency | 116lm/W      | 81lm/W    |
| LOR        | -            | 90%       |
| UGR        | -            | <16       |

Beam angle Flood 56°

Application

Weight 0,53Kg

| mm | Ø78 (trim version) |
|----|--------------------|