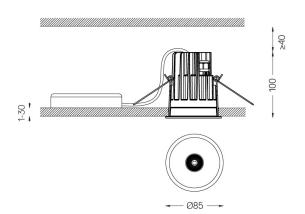

Beam angle Flood 56°

Application

Weight 0,53Kg

| mm | Ø78 (trim version) |
|----|--------------------|

The cutout dimensions are for plasterboard ceilings. For other type of material please contact: support@om-light.com

Data according to regulations

2019/2020/EU supplemented by 2021/341 |2019/2015/EU supplemented by 2021/340/EU Energy Consumption Labelling Ordinance. This product contains a light source of efficiency class F Model Identifier 2053560257L