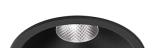

## One

4,5W / 380lm / 3000K / DALI / Medium 40° / ø85mm

60156

Design: O/M + Bartenbach GmbH

Ceiling-recessed luminaire with aluminium die-cast body and heat sink with electrostatic 100% polyester paint finish.

Lightcore optics for defined and perfectly controlled beam of light.

Easy recessing system with spring clips.

Fitting accessories for different applications are available.

LED CRI>90 / >50.000h, L80/B10 2-step MacAdam / Power supply included. IP20 | 230Vac | 50/60Hz