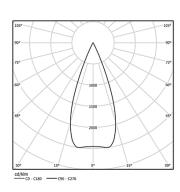

| 3000K      | Light Source | Luminaire |
|------------|--------------|-----------|
| Power      | 4,5W         | 5,8W      |
| Flux       | 520lm        | 380lm     |
| Efficiency | 116lm/W      | 66lm/W    |
| LOR        | -            | 73%       |
| UGR        | -            | <10       |

Beam angle Medium 40°

Application

Weight 0,53Kg

mm

@078 (trim version)