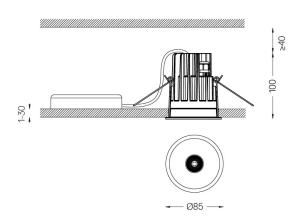

Beam angle Medium 40°

Application

Weight 0,53Kg

mm

@078 (trim version)

The cutout dimensions are for plasterboard ceilings. For other type of material please contact: support@om-light.com

Data according to regulations

2019/2020/EU supplemented by 2021/341 |2019/2015/EU supplemented by 2021/340/EU Energy Consumption Labelling Ordinance. This product contains a light source of efficiency class F Model Identifier 2053560257L