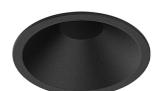

## One

9,8W / 600lm / 3000K / DALI / Spot 15° / ø85mm

60155

Design: O/M + Bartenbach GmbH

Ceiling-recessed luminaire with aluminium die-cast body and heat sink with electrostatic 100% polyester paint finish.

Spot-lens with individual complex surface rips to provide a focal light and an extremely narrow beam. Fitting accessories for different applications are available.

LED CRI>90 / >50.000h, L80/B10 2-step MacAdam / Power supply included. IP20 | 230Vac | 50/60Hz

Beam angle Spot 15°

Application

Weight 0,58Kg

@078 (trim version)

## Finishes

O .01 White / RAL 9010

● .02 Black / RAL 9005