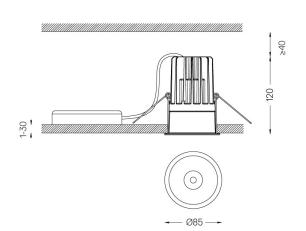

Beam angle Spot 15°

Application

Weight 0,58Kg

@078 (trim version)

The cutout dimensions are for plasterboard ceilings. For other type of material please contact: support@om-light.com