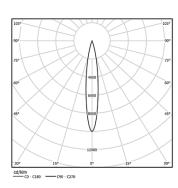

| 3000K      | Light Source | Luminaire |
|------------|--------------|-----------|
| Power      | 9,8W         | 12,3W     |
| Flux       | 1035lm       | 600lm     |
| Efficiency | 106lm/W      | 49Im/W    |
| LOR        | -            | 58%       |
| UGR        | -            | <10       |
|            |              |           |

Beam angle Spot 15°

Application

Weight 0,58Kg

@078 (trim version)