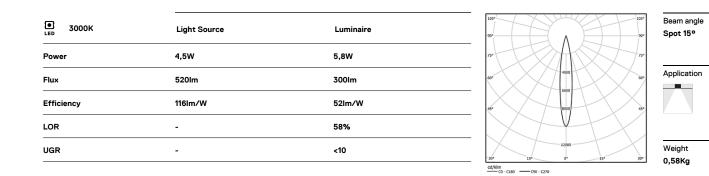

mm mm

Ø78 (trim version)

.01 White / RAL 9010
.02 Black / RAL 9005

The cutout dimensions are for plasterboard ceilings. For other type of material please contact: support@om-light.com