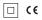

## One

4,5W / 300lm / 3000K / DALI / Spot 15° / ø85mm

60154

Design: O/M + Bartenbach GmbH Ceiling-recessed luminaire with aluminium die-cast body and heat sink with electrostatic 100% polyester paint finish.

Spot-lens with individual complex surface rips to provide a focal light and an extremely narrow beam. Fitting accessories for different applications are available.

LED CRI>90 / >50.000h, L80/B10 2-step MacAdam / Power supply included. IP20 | 230Vac | 50/60Hz

## Data according to regulations

2019/2020/EU supplemented by 2021/341 |2019/2015/EU supplemented by 2021/340/EU Energy Consumption Labelling Ordinance. This product contains a light source of efficiency class F Model Identifier 2053560257L