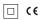

## One

9,8W / 930lm / 3000K / On/Off / Flood 56° / ø85mm

60151

Design: O/M + Bartenbach GmbH Ceiling-recessed luminaire with aluminium die-cast body and heat sink with electrostatic 100% polyester paint finish.

Lightcore optics for defined and perfectly controlled beam of light.

Easy recessing system with spring clips.

Fitting accessories for different applications are available.

LED CRI>90 / >50.000h, L80/B10 2-step MacAdam / Power supply included. IP20 | 230Vac | 50/60Hz