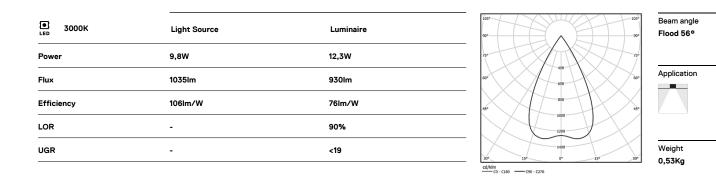

## One

9,8W / 930lm / 3000K / On/Off / Flood 56° / ø85mm

60151

Design: O/M + Bartenbach GmbH Ceiling-recessed luminaire with aluminium die-cast body and heat sink with electrostatic 100% polyester paint finish.

Lightcore optics for defined and perfectly controlled beam of light.

Easy recessing system with spring clips.

Fitting accessories for different applications are available.

LED CRI>90 / >50.000h, L80/B10 2-step MacAdam / Power supply included. IP20 | 230Vac | 50/60Hz