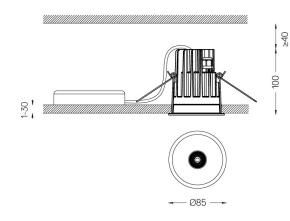

1 mm

Ø78 (trim version)

## Optional

**59014** Accessory 12,5mm ceilings (flush installation) 150x91x20mm

59038 Accessory 10-40mm ceilings (acoustic ceiling) 156x100x78mm

The cutout dimensions are for plasterboard ceilings. For other type of material please contact: support@om-light.com