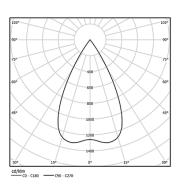

Beam angle Flood 56°

Application

Weight 0,53Kg

| mm | Ø78 (trim version) |
|----|--------------------|