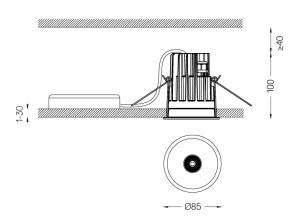

Beam angle Flood 56°

Application

Weight 0,53Kg

| mm | Ø78 (trim version) |
|----|--------------------|

## Optional

59014 Accessory 12,5mm ceilings (flush installation)

150x91x20mm

59038 Accessory 10-40mm ceilings (acoustic ceiling) 156×100×78mm

The cutout dimensions are for plasterboard ceilings. For other type of  $% \left\{ 1,2,\ldots ,n\right\}$ material please contact: support@om-light.com