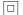

| 10 3000K   | Light Source | Luminaire |
|------------|--------------|-----------|
| Power      | 9,8W         | 12,3W     |
| Flux       | 1035lm       | 770lm     |
| Efficiency | 106lm/W      | 63lm/W    |
| LOR        | -            | 74%       |
| UGR        | -            | <10       |

Beam angle Medium 40°

Application

Weight 0,53Kg

@078 (trim version)