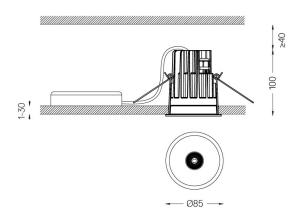

## One

9,8W / 770lm / 3000K / On/Off / Medium 40° / ø85mm

60149

Ceiling-recessed luminaire with aluminium die-cast body and heat sink with electrostatic 100% polyester paint finish.

Lightcore optics for defined and perfectly controlled beam of light.

Easy recessing system with spring clips.

Fitting accessories for different applications are available.

LED CRI>90 / >50.000h, L80/B10 2-step MacAdam / Power supply included. IP20 | 230Vac | 50/60Hz

| ( | € |
|---|---|
|---|---|

Beam angle Medium 40°

Application

Weight 0,53Kg

@078 (trim version)