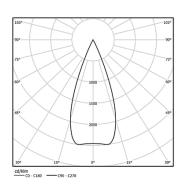

W / 380lm / 3000K / On/Off / Medium 40° / ø85mm

60148



Ceiling-recessed luminaire with aluminium die-cast body and heat sink with electrostatic 100% polyester paint finish.

Lightcore optics for defined and perfectly controlled beam of light.

Easy recessing system with spring clips.

Fitting accessories for different applications are available.

LED CRI>90 / >50.000h, L80/B10
2-step MacAdam / Power supply included.
IP20 | 230Vac | 50/60Hz



| ( ( |  |
|-----|--|
|-----|--|

| 1000K      | Light Source | Luminaire |  |
|------------|--------------|-----------|--|
| Power      | 4,5W         | 5,8W      |  |
| Flux       | 520lm        | 380lm     |  |
| Efficiency | 116lm/W      | 66lm/W    |  |
| LOR        | -            | 73%       |  |
| UGR        | -            | <10       |  |



Beam angle Medium 40°

Application



Weight 0,53Kg

| mm |  |
|----|--|



## Finishes

O .01 White / RAL 9010

● .02 Black / RAL 9005

## Optional

59014 Accessory 12,5mm ceilings (flush installation)

150×91×20mm

**59038** Accessory 10-40mm ceilings (acoustic ceiling) 156x100x78mm

The cutout dimensions are for plasterboard ceilings. For other type of material please contact: support@om-light.com

Data according to regulations
2019/2020/EU supplemented by 2021/341 |2019/2015/EU supplemented by 2021/340/EU Energy Consumption Labelling

Ordinance. This product contains a light source of efficiency class F Model Identifier 2053560257L