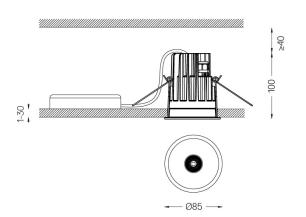

## One

4,5W / 380lm / 3000K / On/Off / Medium 40° / ø85mm

60148

Ceiling-recessed luminaire with aluminium die-cast body and heat sink with electrostatic 100% polyester paint finish.

Lightcore optics for defined and perfectly controlled beam of light.

Easy recessing system with spring clips.

Fitting accessories for different applications are available.

LED CRI>90 / >50.000h, L80/B10
2-step MacAdam / Power supply included.
IP20 | 230Vac | 50/60Hz

| ( ( |  |
|-----|--|
|-----|--|

Beam angle Medium 40°

Application

Weight 0,53Kg

| mm |  |
|----|--|