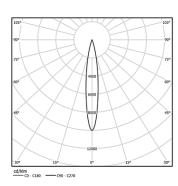

| 1000K      | Light Source | Luminaire |
|------------|--------------|-----------|
| Power      | 9,8W         | 12,3W     |
| Flux       | 1035lm       | 600lm     |
| Efficiency | 106lm/W      | 49lm/W    |
| LOR        | -            | 58%       |
| UGR        | -            | <10       |
|            |              |           |

Beam angle Spot 15°

Application

Weight 0,58Kg

@078 (trim version)