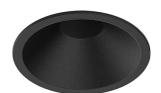

## One

9,8W / 600lm / 3000K / On/Off / Spot 15° / ø85mm

60147

Design: O/M + Bartenbach GmbH

Ceiling-recessed luminaire with aluminium die-cast body and heat sink with electrostatic 100% polyester paint finish.

Spot-lens with individual complex surface rips to provide a focal light and an extremely narrow beam. Fitting accessories for different applications are available.

LED CRI>90 / >50.000h, L80/B10 2-step MacAdam / Power supply included. IP20 | 230Vac | 50/60Hz

Beam angle Spot 15°

Application

Weight 0,58Kg

@078 (trim version)