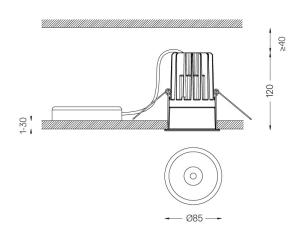

## One

9,8W / 600lm / 3000K / On/Off / Spot 15° / ø85mm

60147

Design: O/M + Bartenbach GmbH

Ceiling-recessed luminaire with aluminium die-cast body and heat sink with electrostatic 100% polyester paint finish.

Beam angle Spot 15°

Application

Weight 0,58Kg

@078 (trim version)

## Finishes

O .01 White / RAL 9010

● .02 Black / RAL 9005

Optional

59014 Accessory 12,5mm ceilings (flush installation) 150x91x20mm

59038 Accessory 10-40mm ceilings (acoustic ceiling) 156×100×78mm

The cutout dimensions are for plasterboard ceilings. For other type of  $% \left\{ 1,2,\ldots ,n\right\}$ material please contact: support@om-light.com