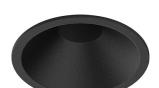

## One

4,5W / 300lm / 3000K / On/Off / Spot 15° / ø85mm

60146

Design: O/M + Bartenbach GmbH Ceiling-recessed luminaire with aluminium die-cast body and heat sink with electrostatic 100% polyester

paint finish.

Spot-lens with individual complex surface rips to provide a focal light and an extremely narrow beam. Fitting accessories for different applications are available.

LED CRI>90 / >50.000h, L80/B10 2-step MacAdam / Power supply included. IP20 | 230Vac | 50/60Hz