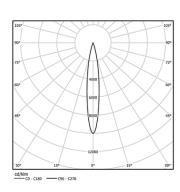

## One

4,5W / 300lm / 3000K / On/Off / Spot 15° / ø85mm

60146



Design: O/M + Bartenbach GmbH Ceiling-recessed luminaire with aluminium die-cast body and heat sink with electrostatic 100% polyester

paint finish.

Spot-lens with individual complex surface rips to provide a focal light and an extremely narrow beam. Fitting accessories for different applications are available.

LED CRI>90 / >50.000h, L80/B10 2-step MacAdam / Power supply included. IP20 | 230Vac | 50/60Hz





| 3000K      | Light Source | Luminaire |
|------------|--------------|-----------|
| Power      | 4,5W         | 5,8W      |
| Flux       | 520lm        | 300lm     |
| Efficiency | 116lm/W      | 52lm/W    |
| LOR        | -            | 58%       |
| UGR        | -            | <10       |



Beam angle Spot 15°

Application



Weight 0,58Kg



@078 (trim version)



## Finishes

O .01 White / RAL 9010

● .02 Black / RAL 9005

## Optional

59014 Accessory 12,5mm ceilings (flush installation)

150x91x20mm

59038 Accessory 10-40mm ceilings (acoustic ceiling) 156×100×78mm

The cutout dimensions are for plasterboard ceilings. For other type of  $% \left\{ 1,2,\ldots ,n\right\}$ material please contact: support@om-light.com

Data according to regulations 2019/2020/EU supplemented by 2021/341 |2019/2015/EU supplemented by 2021/340/EU Energy Consumption Labelling

Ordinance. This product contains a light source of efficiency class F Model Identifier 2053560257L