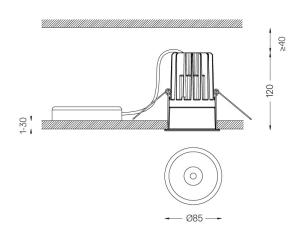

## One

4,5W / 300lm / 3000K / On/Off / Spot 15° / ø85mm

60146

Design: O/M + Bartenbach GmbH Ceiling-recessed luminaire with aluminium die-cast body and heat sink with electrostatic 100% polyester

paint finish.

Beam angle Spot 15°

Application

Weight 0,58Kg

@078 (trim version)