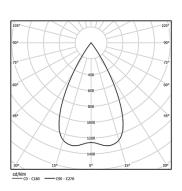

| 2700K      | Light Source | Luminaire |
|------------|--------------|-----------|
| Power      | 9,8W         | 12,3W     |
| Flux       | 955lm        | 860lm     |
| Efficiency | 97lm/W       | 70lm/W    |
| LOR        | -            | 90%       |
| UGR        | -            | <19       |

Beam angle Flood 56°

Application

Weight 0,53Kg

| mm |  |
|----|--|