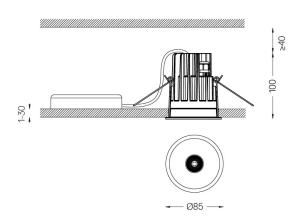

Beam angle Flood 56°

Application

Weight 0,53Kg

| mm |  |
|----|--|

The cutout dimensions are for plasterboard ceilings. For other type of material please contact: support@om-light.com

Data according to regulations

2019/2020/EU supplemented by 2021/341 |2019/2015/EU supplemented by 2021/340/EU Energy Consumption Labelling Ordinance. This product contains a light source of efficiency class F Model Identifier 2053560245H