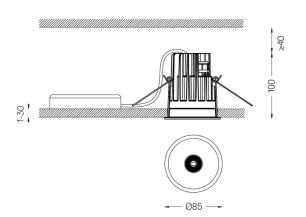

The cutout dimensions are for plasterboard ceilings. For other type of material please contact: support@om-light.com

Data according to regulations

2019/2020/EU supplemented by 2021/341 |2019/2015/EU supplemented by 2021/340/EU Energy Consumption Labelling Ordinance. This product contains a light source of efficiency class F Model Identifier 2053560245L