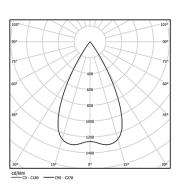

## One

4,5W / 430lm / 2700K / DALI / Flood 56° / ø85mm

60142



Ceiling-recessed luminaire with aluminium die-cast body and heat sink with electrostatic 100% polyester paint finish.

Lightcore optics for defined and perfectly controlled beam of light.

Easy recessing system with spring clips.

Fitting accessories for different applications are available.

LED CRI>90 / >50.000h, L80/B10 2-step MacAdam / Power supply included. IP20 | 230Vac | 50/60Hz





| 2700K      | Light Source | Luminaire |
|------------|--------------|-----------|
| Power      | 4,5W         | 5,8W      |
| Flux       | 480lm        | 430lm     |
| Efficiency | 107lm/W      | 75lm/W    |
| LOR        | -            | 90%       |
| UGR        | -            | <16       |



Beam angle Flood 56°

Application



Weight 0,53Kg





## Finishes

O .01 White / RAL 9010

● .02 Black / RAL 9005

## Optional

59014 Accessory 12,5mm ceilings (flush installation)

150x91x20mm

59038 Accessory 10-40mm ceilings (acoustic ceiling) 156×100×78mm

For the specific supply of "DALI 2" drivers, please contact: support@om-light.com

The cutout dimensions are for plasterboard ceilings. For other type of material please contact: support@om-light.com

Data according to regulations

2019/2020/EU supplemented by 2021/341 |2019/2015/EU supplemented by 2021/340/EU Energy Consumption Labelling Ordinance. This product contains a light source of efficiency class F Model Identifier 2053560245L