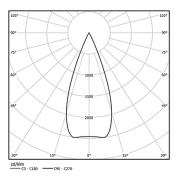

Beam angle Medium 40° Application

Weight 0,53Kg

mm

@078 (trim version)

The cutout dimensions are for plasterboard ceilings. For other type of material please contact: support@om-light.com

Data according to regulations

2019/2020/EU supplemented by 2021/341 |2019/2015/EU supplemented by 2021/340/EU Energy Consumption Labelling Ordinance. This product contains a light source of efficiency class F Model Identifier 2053560245H