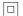

| 2700K      | Light Source | Luminaire |
|------------|--------------|-----------|
| Power      | 9,8W         | 12,3W     |
| Flux       | 955lm        | 700lm     |
| Efficiency | 97lm/W       | 57lm/W    |
| LOR        | -            | 73%       |
| UGR        | -            | <10       |

Beam angle Medium 40° Application

Weight 0,53Kg

mm

@078 (trim version)