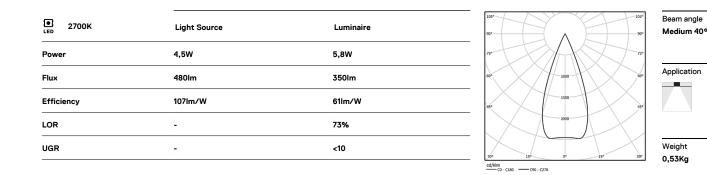

**m**m

Ø78 (trim version)

The cutout dimensions are for plasterboard ceilings. For other type of material please contact: support@om-light.com