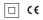

# One

4,5W / 350lm / 2700K / DALI / Medium 40° / ø85mm

60140

Design: O/M + Bartenbach GmbH Ceiling-recessed luminaire with aluminium die-cast body and heat sink with electrostatic 100% polyester paint finish.

Lightcore optics for defined and perfectly controlled beam of light.

Easy recessing system with spring clips.

Fitting accessories for different applications are available.

LED CRI>90 / >50.000h, L80/B10 2-step MacAdam / Power supply included. IP20 | 230Vac | 50/60Hz

### Data according to regulations

2019/2020/EU supplemented by 2021/341 |2019/2015/EU supplemented by 2021/340/EU Energy Consumption Labelling Ordinance. This product contains a light source of efficiency class F Model Identifier 2053560245L