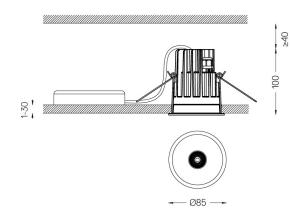

# One

4,5W / 350lm / 2700K / DALI / Medium 40° / ø85mm

60140

Design: O/M + Bartenbach GmbH Ceiling-recessed luminaire with aluminium die-cast body and heat sink with electrostatic 100% polyester paint finish.

## Finishes

.01 White / RAL 9010
.02 Black / RAL 9005