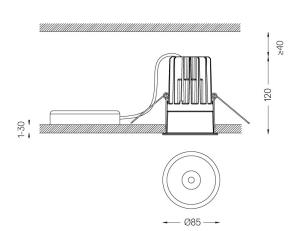

## One

9,8W / 550lm / 2700K / DALI / Spot 15° / ø85mm

60139

Design: O/M + Bartenbach GmbH

Ceiling-recessed luminaire with aluminium die-cast body and heat sink with electrostatic 100% polyester paint finish.

Beam angle Spot 15°

Application

Weight 0,58Kg

@078 (trim version)

The cutout dimensions are for plasterboard ceilings. For other type of material please contact: support@om-light.com