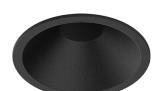

## One

9,8W / 550lm / 2700K / DALI / Spot 15° / ø85mm

60139

Design: O/M + Bartenbach GmbH

Ceiling-recessed luminaire with aluminium die-cast body and heat sink with electrostatic 100% polyester paint finish.

Spot-lens with individual complex surface rips to provide a focal light and an extremely narrow beam. Fitting accessories for different applications are available.

LED CRI>90 / >50.000h, L80/B10 2-step MacAdam / Power supply included. IP20 | 230Vac | 50/60Hz

Beam angle Spot 15°

Application

Weight 0,58Kg

@078 (trim version)