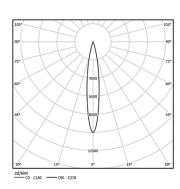

| 2700K      | Light Source | Luminaire |
|------------|--------------|-----------|
| Power      | 9,8W         | 12,3W     |
| Flux       | 955lm        | 550lm     |
| Efficiency | 97lm/W       | 45lm/W    |
| LOR        | -            | 58%       |
| UGR        | -            | <10       |
|            |              |           |

Beam angle Spot 15°

Application

Weight 0,58Kg

@078 (trim version)