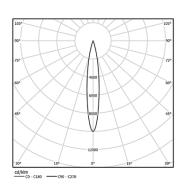

| 2700K      | Light Source | Luminaire |
|------------|--------------|-----------|
| Power      | 4,5W         | 5,8W      |
| Flux       | 480lm        | 280lm     |
| Efficiency | 107lm/W      | 49lm/W    |
| LOR        | -            | 58%       |
| UGR        | -            | <10       |
|            |              |           |

Beam angle Spot 15°

Application

Weight 0,58Kg

@078 (trim version)