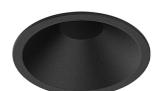

## One

4,5W / 280lm / 2700K / DALI / Spot 15° / ø85mm

60138

Design: O/M + Bartenbach GmbH

Ceiling-recessed luminaire with aluminium die-cast body and heat sink with electrostatic 100% polyester paint finish.

Spot-lens with individual complex surface rips to provide a focal light and an extremely narrow beam. Fitting accessories for different applications are available.

LED CRI>90 / >50.000h, L80/B10 2-step MacAdam / Power supply included. IP20 | 230Vac | 50/60Hz

Beam angle Spot 15°

Application

Weight 0,58Kg

@078 (trim version)