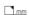

## One

4,5W / 280lm / 2700K / DALI / Spot 15° / ø85mm

60138

Design: O/M + Bartenbach GmbH

Ceiling-recessed luminaire with aluminium die-cast body and heat sink with electrostatic 100% polyester paint finish.

Beam angle Spot 15°

Application

Weight 0,58Kg

@078 (trim version)

The cutout dimensions are for plasterboard ceilings. For other type of material please contact: support@om-light.com