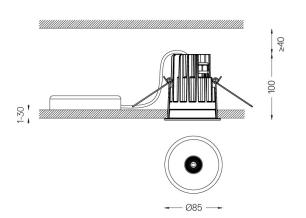

Beam angle Flood 56°

Application

Weight 0,53Kg

| mm |  |
|----|--|

## Optional

59014 Accessory 12,5mm ceilings (flush installation)

150x91x20mm

59038 Accessory 10-40mm ceilings (acoustic ceiling) 156×100×78mm

The cutout dimensions are for plasterboard ceilings. For other type of  $% \left\{ 1,2,\ldots ,n\right\}$ material please contact: support@om-light.com