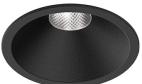

## One

9,8W / 860lm / 2700K / On/Off / Flood 56° / ø85mm

60135

Design: O/M + Bartenbach GmbH

Ceiling-recessed luminaire with aluminium die-cast body and heat sink with electrostatic 100% polyester paint finish.

Lightcore optics for defined and perfectly controlled beam of light.

Easy recessing system with spring clips.

Fitting accessories for different applications are available.

LED CRI>90 / >50.000h, L80/B10 2-step MacAdam / Power supply included. IP20 | 230Vac | 50/60Hz