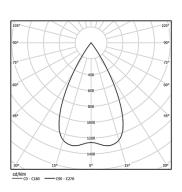

## One

9,8W / 860lm / 2700K / On/Off / Flood 56° / ø85mm

60135





Design: O/M + Bartenbach GmbH

Ceiling-recessed luminaire with aluminium die-cast body and heat sink with electrostatic 100% polyester paint finish.

Lightcore optics for defined and perfectly controlled beam of light.

Easy recessing system with spring clips.

Fitting accessories for different applications are available.

LED CRI>90 / >50.000h, L80/B10 2-step MacAdam / Power supply included. IP20 | 230Vac | 50/60Hz





| 2700K      | Light Source | Luminaire |
|------------|--------------|-----------|
| Power      | 9,8W         | 12,3W     |
| Flux       | 955lm        | 860lm     |
| Efficiency | 97lm/W       | 70lm/W    |
| LOR        | -            | 90%       |
| UGR        | -            | <19       |



Beam angle Flood 56°

Application



Weight 0,53Kg

| mm |  |
|----|--|



## Finishes

O .01 White / RAL 9010

● .02 Black / RAL 9005

## Optional

59014 Accessory 12,5mm ceilings (flush installation)

150x91x20mm

59038 Accessory 10-40mm ceilings (acoustic ceiling) 156×100×78mm

The cutout dimensions are for plasterboard ceilings. For other type of  $% \left\{ 1,2,\ldots ,n\right\}$ material please contact: support@om-light.com

Data according to regulations

2019/2020/EU supplemented by 2021/341 |2019/2015/EU supplemented by 2021/340/EU Energy Consumption Labelling Ordinance. This product contains a light source of efficiency class F Model Identifier 2053560245H