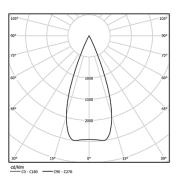

Medium 40° / ø85mm

60133



Design: O/M + Bartenbach GmbH

Ceiling-recessed luminaire with aluminium die-cast body and heat sink with electrostatic 100% polyester paint finish.

Lightcore optics for defined and perfectly controlled beam of light.

Easy recessing system with spring clips.

Fitting accessories for different applications are available.

LED CRI>90 / >50.000h, L80/B10 2-step MacAdam / Power supply included. IP20 | 230Vac | 50/60Hz





| Light Source | Luminaire               |
|--------------|-------------------------|
| 9,8W         | 12,3W                   |
| 955lm        | 700lm                   |
| 97lm/W       | 57lm/W                  |
| -            | 73%                     |
| -            | <10                     |
|              | 9,8W<br>955lm<br>97lm/W |



Beam angle Medium 40° Application

Weight 0,53Kg

mm

@078 (trim version)



## Finishes

O .01 White / RAL 9010

● .02 Black / RAL 9005

## Optional

59014 Accessory 12,5mm ceilings (flush installation)

150x91x20mm

59038 Accessory 10-40mm ceilings (acoustic ceiling) 156×100×78mm

The cutout dimensions are for plasterboard ceilings. For other type of  $% \left\{ 1,2,\ldots ,n\right\}$ material please contact: support@om-light.com

Data according to regulations 2019/2020/EU supplemented by 2021/341 |2019/2015/EU supplemented by 2021/340/EU Energy Consumption Labelling Ordinance. This product contains a light source of efficiency class F Model Identifier 2053560245H