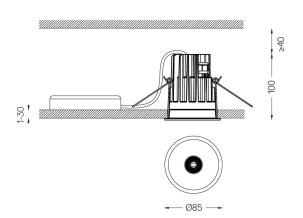

Beam angle Medium 40° Application

Weight 0,53Kg

mm

@078 (trim version)

## Optional

59014 Accessory 12,5mm ceilings (flush installation)

150x91x20mm

59038 Accessory 10-40mm ceilings (acoustic ceiling) 156×100×78mm

The cutout dimensions are for plasterboard ceilings. For other type of  $% \left\{ 1,2,\ldots ,n\right\}$ material please contact: support@om-light.com