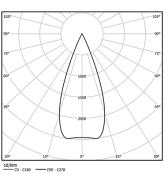

## One

4,5W / 350lm / 2700K / On/Off / Medium 40° / ø85mm

60132



Design: O/M + Bartenbach GmbH

Ceiling-recessed luminaire with aluminium die-cast body and heat sink with electrostatic 100% polyester paint finish.

Lightcore optics for defined and perfectly controlled beam of light.

Easy recessing system with spring clips.

Fitting accessories for different applications are available.

LED CRI>90 / >50.000h, L80/B10 2-step MacAdam / Power supply included. IP20 | 230Vac | 50/60Hz





| 10 2700K   | Light Source | Luminaire |
|------------|--------------|-----------|
| Power      | 4,5W         | 5,8W      |
| Flux       | 480lm        | 350lm     |
| Efficiency | 107lm/W      | 61lm/W    |
| LOR        | -            | 73%       |
| UGR        | -            | <10       |



Medium 40° Application Weight 0,53Kg

Beam angle

mm

@078 (trim version)



## Finishes

O .01 White / RAL 9010

● .02 Black / RAL 9005

## Optional

59014 Accessory 12,5mm ceilings (flush installation)

150x91x20mm

59038 Accessory 10-40mm ceilings (acoustic ceiling) 156×100×78mm

The cutout dimensions are for plasterboard ceilings. For other type of  $% \left\{ 1,2,\ldots ,n\right\}$ material please contact: support@om-light.com

Data according to regulations

2019/2020/EU supplemented by 2021/341 |2019/2015/EU supplemented by 2021/340/EU Energy Consumption Labelling Ordinance. This product contains a light source of efficiency class F Model Identifier 2053560245L