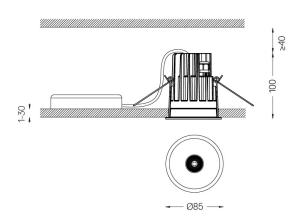

Medium 40° Application Weight 0,53Kg

Beam angle

mm

@078 (trim version)

## Optional

59014 Accessory 12,5mm ceilings (flush installation)

150x91x20mm

59038 Accessory 10-40mm ceilings (acoustic ceiling) 156×100×78mm

The cutout dimensions are for plasterboard ceilings. For other type of  $% \left\{ 1,2,\ldots ,n\right\}$ material please contact: support@om-light.com