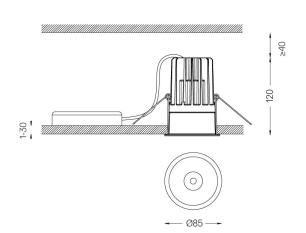

## One

9,8W / 550lm / 2700K / On/Off / Spot 15° / ø85mm

60131

Design: O/M + Bartenbach GmbH

Ceiling-recessed luminaire with aluminium die-cast body and heat sink with electrostatic 100% polyester paint finish.

Beam angle Spot 15°

Application

Weight 0,58Kg

@078 (trim version)