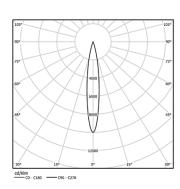

/ ø85mm

60131



Design: O/M + Bartenbach GmbH

Ceiling-recessed luminaire with aluminium die-cast body and heat sink with electrostatic 100% polyester paint finish.

Spot-lens with individual complex surface rips to provide a focal light and an extremely narrow beam. Fitting accessories for different applications are available.

LED CRI>90 / >50.000h, L80/B10 2-step MacAdam / Power supply included. IP20 | 230Vac | 50/60Hz



| <b>●</b> 2700K | Light Source | Luminaire |
|----------------|--------------|-----------|
| Power          | 9,8W         | 12,3W     |
| Flux           | 955lm        | 550lm     |
| Efficiency     | 97lm/W       | 45lm/W    |
| LOR            | -            | 58%       |
| UGR            | -            | <10       |
|                |              |           |



Beam angle Spot 15°

Application



Weight 0,58Kg



@078 (trim version)



## Finishes

O .01 White / RAL 9010

● .02 Black / RAL 9005

## Optional

59014 Accessory 12,5mm ceilings (flush installation)

150x91x20mm

59038 Accessory 10-40mm ceilings (acoustic ceiling) 156×100×78mm

The cutout dimensions are for plasterboard ceilings. For other type of  $% \left\{ 1,2,\ldots ,n\right\}$ material please contact: support@om-light.com

Data according to regulations

2019/2020/EU supplemented by 2021/341 |2019/2015/EU supplemented by 2021/340/EU Energy Consumption Labelling Ordinance. This product contains a light source of efficiency class F Model Identifier 2053560245H