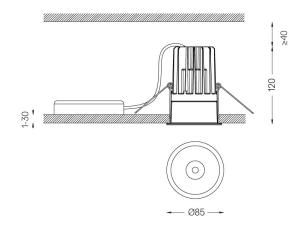

1 mm

Ø78 (trim version)

.01 White / RAL 9010
.02 Black / RAL 9005

## Optional

Finishes

**59014** Accessory 12,5mm ceilings (flush installation) 150x91x20mm

59038 Accessory 10-40mm ceilings (acoustic ceiling) 156x100x78mm

The cutout dimensions are for plasterboard ceilings. For other type of material please contact: support@om-light.com