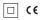

## One

4,5W / 280lm / 2700K / On/Off / Spot 15° / ø85mm

60130

Design: O/M + Bartenbach GmbH Ceiling-recessed luminaire with aluminium die-cast body and heat sink with electrostatic 100% polyester paint finish.

Spot-lens with individual complex surface rips to provide a focal light and an extremely narrow beam. Fitting accessories for different applications are available.

LED CRI>90 / >50.000h, L80/B10 2-step MacAdam / Power supply included. IP20 | 230Vac | 50/60Hz

Data according to regulations

2019/2020/EU supplemented by 2021/341 |2019/2015/EU supplemented by 2021/340/EU Energy Consumption Labelling Ordinance. This product contains a light source of efficiency class F Model Identifier 2053560245L