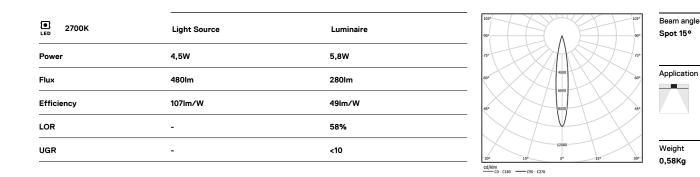

## One

4,5W / 280lm / 2700K / On/Off / Spot 15° / ø85mm

60130

Design: O/M + Bartenbach GmbH Ceiling-recessed luminaire with aluminium die-cast body and heat sink with electrostatic 100% polyester paint finish.

Spot-lens with individual complex surface rips to provide a focal light and an extremely narrow beam. Fitting accessories for different applications are available.

LED CRI>90 / >50.000h, L80/B10 2-step MacAdam / Power supply included. IP20 | 230Vac | 50/60Hz