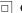

## inVision

46W\* / 2840lm\* / 2200K-5000K / DALI / Flood 52° / 1200mm

60129

Design: O/M + Bartenbach GmbH Luminaire with housing of aluminium profile with electrostatic 100% polyester paint with texturedfinish.

|  | (€ |
|--|----|
|--|----|

| 1 2200K-5000K | Light Source | Luminaire |
|---------------|--------------|-----------|
| Power         | 46W*         | 54,1W*    |
| Flux          | 3760lm*      | 2840lm*   |
| Efficiency    | 82lm/W       | 52lm/W    |
| LOR           | -            | 76%       |
| UGR           | -            | <16       |