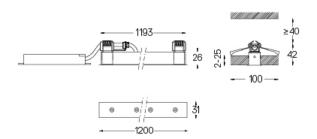

mm △7 26x1194

Finishes

O .01 White / RAL 9010 ● .02 Black / RAL 9005

The cutout dimensions are for plasterboard ceilings. For other type of material please contact: support@om-light.com