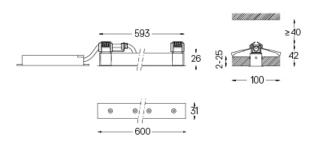

The cutout dimensions are for plasterboard ceilings. For other type of material please contact: support@om-light.com