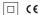

| 2200K-5000K | Light Source | Luminaire |
|-------------|--------------|-----------|
| Power       | 23W*         | 28W*      |
| Flux        | 1880lm*      | 1420lm*   |
| Efficiency  | 82lm/W       | 51lm/W    |
| LOR         | -            | 76%       |
| UGR         | -            | <16       |