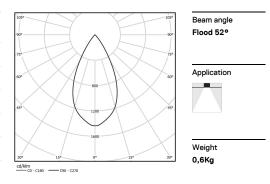

## inVision

52W / 5160lm / 4000K / DALI / Flood 52° / 1200mm

60125

Focal-lens with complex surface and individual complex surface rips to provide a focal point through an aperture for glare free area illumination. Special springs available on request.

LED CRI>80 / >50.000h, L80/B10 / 2-step MacAdam Power supply included. IP20 | 230Vac | 50/60Hz

| • | c |
|---|---|
| ` | 7 |

| 4000K      | Light Source | Luminaire |
|------------|--------------|-----------|
| Power      | 52W          | 61,2W     |
| Flux       | 6800lm       | 5160lm    |
| Efficiency | 131lm/W      | 84lm/W    |
| LOR        | -            | 76%       |
| UGR        | -            | <16       |