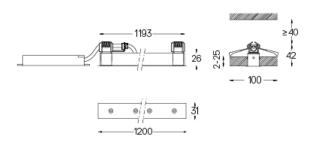

## inVision

52W / 5160lm / 4000K / DALI / Flood 52° / 1200mm

60125

Focal-lens with complex surface and individual complex surface rips to provide a focal point through an aperture for glare free area illumination. Special springs available on request.

O .01 White / RAL 9010 ● .02 Black / RAL 9005

For the specific supply of "DALI 2" drivers, please contact: support@om-light.com

The cutout dimensions are for plasterboard ceilings. For other type of material please contact: support@om-light.com