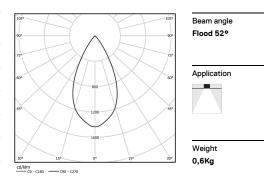

## inVision

27W / 2600lm / 4000K / DALI / Flood 52° / 1200mm

60124

Focal-lens with complex surface and individual complex surface rips to provide a focal point through an aperture for glare free area illumination. Special springs available on request.

LED CRI>80 / >50.000h, L80/B10 / 2-step MacAdam Power supply included. IP20 | 230Vac | 50/60Hz

| 1000K      | Light Source | Luminaire |
|------------|--------------|-----------|
| Power      | 27W          | 32,9W     |
| Flux       | 3440lm       | 2600lm    |
| Efficiency | 127lm/W      | 79lm/W    |
| LOR        | -            | 76%       |
| UGR        | -            | <13       |