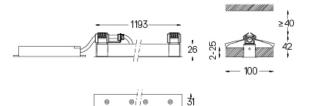

Finishes

1200

support@om-light.com The cutout dimensions are for plasterboard ceilings. For other type of

For the specific supply of "DALI 2" drivers, please contact:

material please contact: support@om-light.com