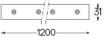

## inVision

52W / 4960lm / 4000K / DALI / Medium 31º / 1200mm

60123

Design: O/M + Bartenbach GmbH Luminaire with housing of aluminium profile with electrostatic 100% polyester paint with texturedfinish.

Focal-lens with complex surface and individual complex surface rips to provide a focal point through an aperture for glare free area illumination. Special springs available on request.

LED CRI>80 / >50.000h, L80/B10 / 2-step MacAdam Power supply included. IP20 | 230Vac | 50/60Hz

nm.

Image: Contract Contract 26x1194

Finishes

O .01 White / RAL 9010 • .02 Black / RAL 9005

For the specific supply of "DALI 2" drivers, please contact: