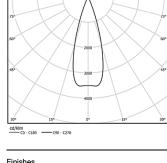

LED CRI>80 / >50.000h, L80/B10 / 2-step MacAdam Power supply included. IP20 | 230Vac | 50/60Hz

nm.

Image: Contract Contract 26x1194

Finishes

O .01 White / RAL 9010 • .02 Black / RAL 9005

For the specific supply of "DALI 2" drivers, please contact: