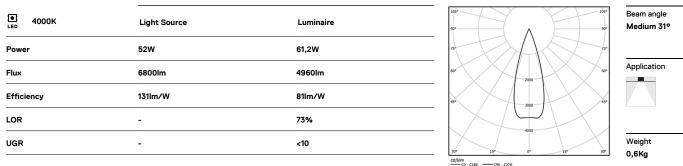

## inVision

52W / 4960lm / 4000K / DALI / Medium 31º / 1200mm

60123

Design: O/M + Bartenbach GmbH Luminaire with housing of aluminium profile with electrostatic 100% polyester paint with texturedfinish.

Focal-lens with complex surface and individual complex surface rips to provide a focal point through an aperture for glare free area illumination. Special springs available on request.

LED CRI>80 / >50.000h, L80/B10 / 2-step MacAdam Power supply included. IP20 | 230Vac | 50/60Hz

nm.

Image: Contract Contract 26x1194

Finishes

O .01 White / RAL 9010 • .02 Black / RAL 9005

For the specific supply of "DALI 2" drivers, please contact: