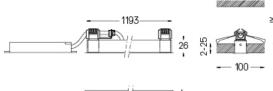

LED CRI>80 / >50.000h, L80/B10 / 2-step MacAdam Power supply included. IP20 | 230Vac | 50/60Hz

nm.

Image: Contract Contract 26x1194

Finishes

O .01 White / RAL 9010 • .02 Black / RAL 9005

For the specific supply of "DALI 2" drivers, please contact:

support@om-light.com

The cutout dimensions are for plasterboard ceilings. For other type of material please contact: support@om-light.com

Data according to regulations

2019/2020/EU supplemented by 2021/341 |2019/2015/EU supplemented by 2021/340/EU Energy Consumption Labelling Ordinance. This product contains light sources of efficiency class D Model Identifier 4053560345H