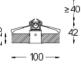

support@om-light.com

The cutout dimensions are for plasterboard ceilings. For other type of material please contact: support@om-light.com

Data according to regulations

2019/2020/EU supplemented by 2021/341 |2019/2015/EU supplemented by 2021/340/EU Energy Consumption Labelling Ordinance. This product contains light sources of efficiency class D Model Identifier 4053560345H