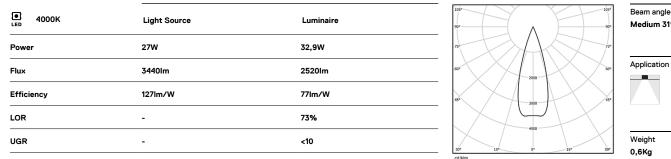

LED CRI>80 / >50.000h, L80/B10 / 2-step MacAdam Power supply included. IP20 | 230Vac | 50/60Hz

**m**m

Image: Contract Contract 26x1194

1200

Medium 31°

Application

Finishes

O .01 White / RAL 9010 • .02 Black / RAL 9005

For the specific supply of "DALI 2" drivers, please contact: support@om-light.com

The cutout dimensions are for plasterboard ceilings. For other type of material please contact: support@om-light.com

Data according to regulations