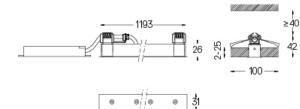

LED CRI>80 / >50.000h, L80/B10 / 2-step MacAdam Power supply included. IP20 | 230Vac | 50/60Hz

**m**m

Image: Contract Contract 26x1194

1200

Medium 31°

Application

Finishes

O .01 White / RAL 9010 • .02 Black / RAL 9005