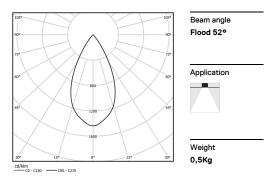

## inVision

14W / 1300lm / 4000K / DALI / Flood 52° / 600mm

60120

Focal-lens with complex surface and individual complex surface rips to provide a focal point through an aperture for glare free area illumination. Special springs available on request.

LED CRI>80 / >50.000h, L80/B10 / 2-step MacAdam Power supply included. IP20 | 230Vac | 50/60Hz

|  | $\epsilon$ |
|--|------------|
|  |            |

| 1000K      | Light Source | Luminaire |
|------------|--------------|-----------|
| Power      | 14W          | 17,1W     |
| Flux       | 1720lm       | 1300lm    |
| Efficiency | 123lm/W      | 76lm/W    |
| LOR        | -            | 76%       |
| UGR        | -            | <13       |