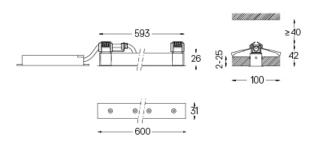

## inVision

14W / 1300lm / 4000K / DALI / Flood 52° / 600mm

60120

Focal-lens with complex surface and individual complex surface rips to provide a focal point through an aperture for glare free area illumination. Special springs available on request.

Finishes

For the specific supply of "DALI 2" drivers, please contact: support@om-light.com

The cutout dimensions are for plasterboard ceilings. For other type of material please contact: support@om-light.com