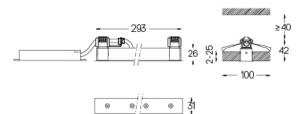

300

## Finishes

.01 White / RAL 9010.02 Black / RAL 9005

For the specific supply of "DALI 2" drivers, please contact:

support@om-light.com

The cutout dimensions are for plasterboard ceilings. For other type of material please contact: support@om-light.com