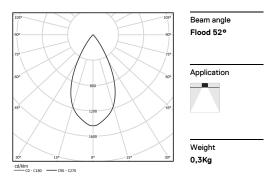

## inVision

13W / 1290lm / 4000K / DALI / Flood 52° / 300mm

60117

Design: O/M + Bartenbach GmbH Luminaire with housing of aluminium profile with electrostatic 100% polyester paint with texturedfinish.

Focal-lens with complex surface and individual complex surface rips to provide a focal point through an aperture for glare free area illumination.

Special springs available on request.

LED CRI>80 / >50.000h, L80/B10 / 2-step MacAdam Power supply included. IP20 | 230Vac | 50/60Hz

| 1000K      | Light Source | Luminaire |
|------------|--------------|-----------|
| Power      | 13W          | 15,9W     |
| Flux       | 1700lm       | 1290lm    |
| Efficiency | 131lm/W      | 81lm/W    |
| LOR        | -            | 76%       |
| UGR        | -            | <16       |
|            |              |           |