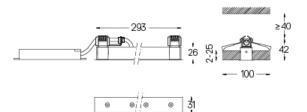

300

## Finishes

.01 White / RAL 9010.02 Black / RAL 9005

For the specific supply of "DALI 2" drivers, please contact: support@om-light.com

The cutout dimensions are for plasterboard ceilings. For other type of material please contact: support@om-light.com