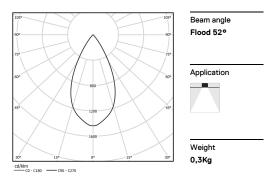

## inVision

6,7W / 650lm / 4000K / DALI / Flood 52° / 300mm

60116

Design: O/M + Bartenbach GmbH Luminaire with housing of aluminium profile with electrostatic 100% polyester paint with texturedfinish.

Focal-lens with complex surface and individual complex surface rips to provide a focal point through an aperture for glare free area illumination.

Special springs available on request.

LED CRI>80 / >50.000h, L80/B10 / 2-step MacAdam Power supply included. IP20 | 230Vac | 50/60Hz

| 1000K      | Light Source | Luminaire |
|------------|--------------|-----------|
| Power      | 6,7W         | 8,4W      |
| Flux       | 860lm        | 650lm     |
| Efficiency | 128lm/W      | 81lm/W    |
| LOR        | -            | 76%       |
| UGR        | -            | <13       |
|            |              |           |