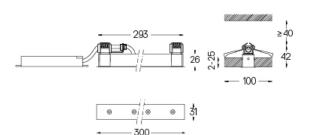

## Finishes

.01 White / RAL 9010.02 Black / RAL 9005

For the specific supply of "DALI 2" drivers, please contact: support@om-light.com

The cutout dimensions are for plasterboard ceilings. For other type of material please contact: support@om-light.com