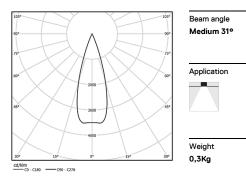

## inVision

13W / 1240lm / 4000K / DALI / Medium 31° / 300mm

60115

Design: O/M + Bartenbach GmbH Luminaire with housing of aluminium profile with electrostatic 100% polyester paint with texturedfinish.

Focal-lens with complex surface and individual complex surface rips to provide a focal point through an aperture for glare free area illumination.

Special springs available on request.

LED CRI>80 / >50.000h, L80/B10 / 2-step MacAdam Power supply included. IP20 | 230Vac | 50/60Hz

| 1000K      | Light Source | Luminaire |
|------------|--------------|-----------|
| Power      | 13W          | 15,9W     |
| Flux       | 1700lm       | 1240lm    |
| Efficiency | 131lm/W      | 78lm/W    |
| LOR        | -            | 73%       |
| UGR        | -            | <10       |
|            |              |           |