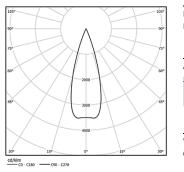

## **O/M**

## inVision

6,7W / 630lm / 4000K / DALI / Medium 31º / 300mm

60114

Design: O/M + Bartenbach GmbH Luminaire with housing of aluminium profile with electrostatic 100% polyester paint with texturedfinish.

Focal-lens with complex surface and individual complex surface rips to provide a focal point through an aperture for glare free area illumination. Special springs available on request.

LED CRI>80 / >50.000h, L80/B10 / 2-step MacAdam Power supply included. IP20 | 230Vac | 50/60Hz





A7 26x294

≥40

- 100



Finishes

O .01 White / RAL 9010 • .02 Black / RAL 9005

For the specific supply of "DALI 2" drivers, please contact: support@om-light.com

The cutout dimensions are for plasterboard ceilings. For other type of material please contact: support@om-light.com

Data according to regulations

2019/2020/EU supplemented by 2021/341 |2019/2015/EU supplemented by 2021/340/EU Energy Consumption Labelling Ordinance. This product contains a light source of efficiency class D Model Identifier 4053560345L



293

Sije 300 **m**m

This page was generated on 2025-09-07. Click here for the latest version.

www.om-light.com / mail@om-light.com Rua Maurício Lourenço Oliveira 186, 4405-034 Vila Nova de Gaia, Porto. Portugal. / Apartado 1538 4401-901 Vila Nova de Gaia, Porto Portugal / tel. + 351 223 710 419