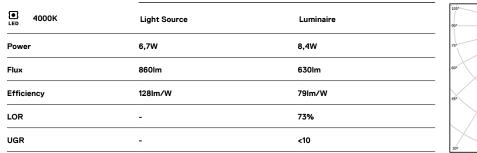

## inVision

6,7W / 630lm / 4000K / DALI / Medium 31º / 300mm

60114

Design: O/M + Bartenbach GmbH Luminaire with housing of aluminium profile with electrostatic 100% polyester paint with texturedfinish.

Focal-lens with complex surface and individual complex surface rips to provide a focal point through an aperture for glare free area illumination. Special springs available on request.

LED CRI>80 / >50.000h, L80/B10 / 2-step MacAdam Power supply included. IP20 | 230Vac | 50/60Hz

A7 26x294

≥40

- 100

Finishes

O .01 White / RAL 9010 • .02 Black / RAL 9005

For the specific supply of "DALI 2" drivers, please contact: support@om-light.com

Beam angle Medium 31°

Application Weight

0,3Kg