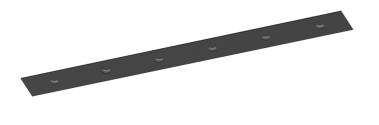

## inVision

6,7W / 630lm / 4000K / DALI / Medium 31º / 300mm

60114

Design: O/M + Bartenbach GmbH Luminaire with housing of aluminium profile with electrostatic 100% polyester paint with texturedfinish.

Focal-lens with complex surface and individual complex surface rips to provide a focal point through an aperture for glare free area illumination. Special springs available on request.

293

Sije 300 **m**m

This page was generated on 2025-09-07. Click here for the latest version.

www.om-light.com / mail@om-light.com Rua Maurício Lourenço Oliveira 186, 4405-034 Vila Nova de Gaia, Porto. Portugal. / Apartado 1538 4401-901 Vila Nova de Gaia, Porto Portugal / tel. + 351 223 710 419