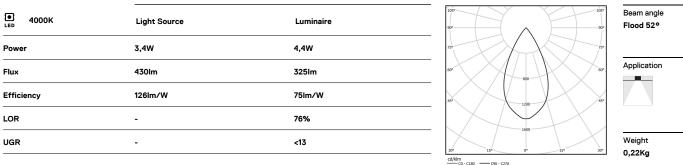

LED CRI>80 / >50.000h, L80/B10 / 2-step MacAdam Power supply included. IP20 | 230Vac | 50/60Hz

**m**m

🕢 26x144

Finishes

O .01 White / RAL 9010 • .02 Black / RAL 9005

For the specific supply of "DALI 2" drivers, please contact:

support@om-light.com

The cutout dimensions are for plasterboard ceilings. For other type of material please contact: support@om-light.com

Data according to regulations

2019/2020/EU supplemented by 2021/341 |2019/2015/EU supplemented by 2021/340/EU Energy Consumption Labelling Ordinance. This product contains a light source of efficiency class D Model Identifier 4053560264L