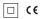

## inVision

3,4W / 325Im / 4000K / DALI / Flood 52° / 150mm

60112

Design: O/M + Bartenbach GmbH Luminaire with housing of aluminium profile with electrostatic 100% polyester paint with texturedfinish.

Focal-lens with complex surface and individual complex surface rips to provide a focal point through an aperture for glare free area illumination. Special springs available on request.

LED CRI>80 / >50.000h, L80/B10 / 2-step MacAdam Power supply included. IP20 | 230Vac | 50/60Hz

**m**m

🕢 26x144

Finishes

O .01 White / RAL 9010 • .02 Black / RAL 9005

For the specific supply of "DALI 2" drivers, please contact:

support@om-light.com

The cutout dimensions are for plasterboard ceilings. For other type of material please contact: support@om-light.com

Data according to regulations

2019/2020/EU supplemented by 2021/341 |2019/2015/EU supplemented by 2021/340/EU Energy Consumption Labelling Ordinance. This product contains a light source of efficiency class D Model Identifier 4053560264L