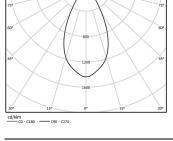

## inVision

3,4W / 325Im / 4000K / DALI / Flood 52° / 150mm

60112

Design: O/M + Bartenbach GmbH Luminaire with housing of aluminium profile with electrostatic 100% polyester paint with texturedfinish.

Focal-lens with complex surface and individual complex surface rips to provide a focal point through an aperture for glare free area illumination. Special springs available on request.

LED CRI>80 / >50.000h, L80/B10 / 2-step MacAdam Power supply included. IP20 | 230Vac | 50/60Hz

**m**m

🕢 26x144

Finishes

O .01 White / RAL 9010 • .02 Black / RAL 9005

For the specific supply of "DALI 2" drivers, please contact: