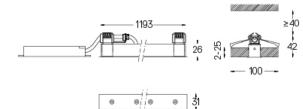

## inVision

27W / 2520lm / 4000K / On/Off / Medium 31º / 1200mm

60106

Design: O/M + Bartenbach GmbH Luminaire with housing of aluminium profile with electrostatic 100% polyester paint with texturedfinish.

Focal-lens with complex surface and individual complex surface rips to provide a focal point through an aperture for glare free area illumination. Special springs available on request.

LED CRI>80 / >50.000h, L80/B10 / 2-step MacAdam Power supply included. IP20 | 230Vac | 50/60Hz