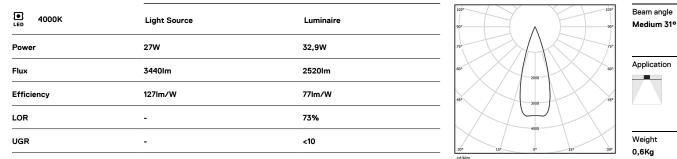

**m**m

Image: Contract Contract 26x1194

-1200-

Finishes

O .01 White / RAL 9010

• .02 Black / RAL 9005

The cutout dimensions are for plasterboard ceilings. For other type of material please contact: support@om-light.com