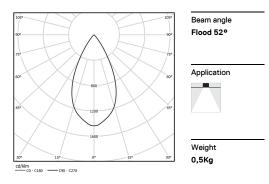

## inVision

26W / 2580lm / 4000K / On/Off / Flood 52° / 600mm

60105

Focal-lens with complex surface and individual complex surface rips to provide a focal point through an aperture for glare free area illumination.

Special springs available on request.

LED CRI>80 / >50.000h, L80/B10 / 2-step MacAdam Power supply included. IP20 | 230Vac | 50/60Hz

| 1000K      | Light Source | Luminaire |
|------------|--------------|-----------|
| Power      | 26W          | 31,7W     |
| Flux       | 3400lm       | 2580lm    |
| Efficiency | 131im/W      | 81lm/W    |
| LOR        | -            | 76%       |
| UGR        | -            | <16       |
|            |              |           |