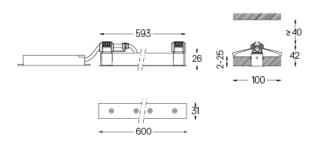

## inVision

26W / 2580lm / 4000K / On/Off / Flood 52° / 600mm

60105

Focal-lens with complex surface and individual complex surface rips to provide a focal point through an aperture for glare free area illumination.

Finishes

The cutout dimensions are for plasterboard ceilings. For other type of material please contact: support@om-light.com

Data according to regulations
2019/2020/EU supplemented by 2021/341 |2019/2015/EU
supplemented by 2021/340/EU Energy Consumption Labelling
Ordinance. This product contains light sources of efficiency class D
Model Identifier 4053560345H