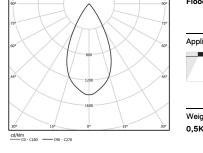

## inVision

14W / 1300lm / 4000K / On/Off / Flood 52° / 600mm

60104

Design: O/M + Bartenbach GmbH Luminaire with housing of aluminium profile with electrostatic 100% polyester paint with texturedfinish.

Focal-lens with complex surface and individual complex surface rips to provide a focal point through an aperture for glare free area illumination. Special springs available on request.