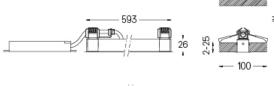

LED CRI>80 / >50.000h, L80/B10 / 2-step MacAdam Power supply included. IP20 | 230Vac | 50/60Hz

**m**m

A7 26x594

## Finishes

O .01 White / RAL 9010 • .02 Black / RAL 9005

The cutout dimensions are for plasterboard ceilings. For other type of material please contact: support@om-light.com

Data according to regulations