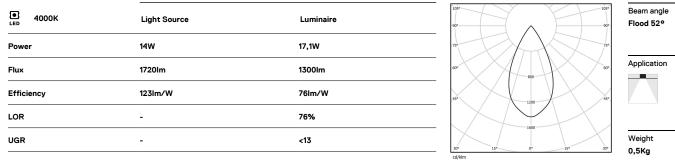

LED CRI>80 / >50.000h, L80/B10 / 2-step MacAdam Power supply included. IP20 | 230Vac | 50/60Hz

**m**m

A7 26x594

## Finishes

O .01 White / RAL 9010 • .02 Black / RAL 9005

The cutout dimensions are for plasterboard ceilings. For other type of material please contact: support@om-light.com

Data according to regulations