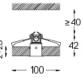

## Finishes

O .01 White / RAL 9010 • .02 Black / RAL 9005

The cutout dimensions are for plasterboard ceilings. For other type of material please contact: support@om-light.com

Data according to regulations