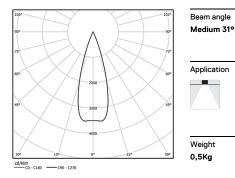

## inVision

26W / 2480lm / 4000K / On/Off / Medium 31° / 600mm

60103

Focal-lens with complex surface and individual complex surface rips to provide a focal point through an aperture for glare free area illumination. Special springs available on request.

LED CRI>80 / >50.000h, L80/B10 / 2-step MacAdam Power supply included. IP20 | 230Vac | 50/60Hz

| ● 4000K    | Light Source | Luminaire |
|------------|--------------|-----------|
| Power      | 26W          | 31,7W     |
| Flux       | 3400lm       | 2480lm    |
| Efficiency | 131lm/W      | 78lm/W    |
| LOR        | -            | 73%       |
| UGR        | -            | <10       |