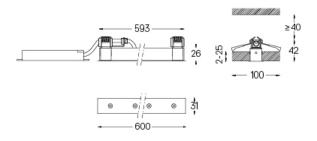

mm ∠Z 26x594

O .01 White / RAL 9010 ● .02 Black / RAL 9005

The cutout dimensions are for plasterboard ceilings. For other type of material please contact: support@om-light.com

Data according to regulations 2019/2020/EU supplemented by 2021/341 |2019/2015/EU supplemented by 2021/340/EU Energy Consumption Labelling Ordinance. This product contains light sources of efficiency class D Model Identifier 4053560345H