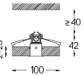

**m**m

A7 26x594

## Finishes

O .01 White / RAL 9010 • .02 Black / RAL 9005

The cutout dimensions are for plasterboard ceilings. For other type of material please contact: support@om-light.com

Data according to regulations