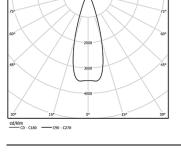

Focal-lens with complex surface and individual complex surface rips to provide a focal point through an aperture for glare free area illumination. Special springs available on request.

LED CRI>80 / >50.000h, L80/B10 / 2-step MacAdam Power supply included. IP20 | 230Vac | 50/60Hz