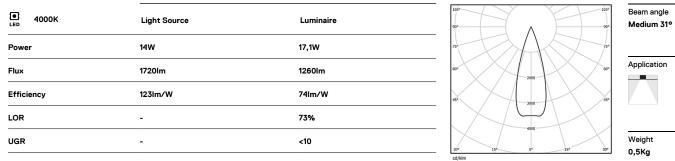

**m**m

A7 26x594

## Finishes

O .01 White / RAL 9010 • .02 Black / RAL 9005

The cutout dimensions are for plasterboard ceilings. For other type of material please contact: support@om-light.com

Data according to regulations