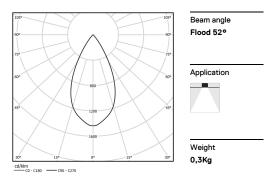

## inVision

13W / 1290lm / 4000K / On/Off / Flood 52° / 300mm

60101

Design: O/M + Bartenbach GmbH Luminaire with housing of aluminium profile with electrostatic 100% polyester paint with texturedfinish.

Focal-lens with complex surface and individual complex surface rips to provide a focal point through an aperture for glare free area illumination. Special springs available on request.

LED CRI>80 / >50.000h, L80/B10 / 2-step MacAdam Power supply included. IP20 | 230Vac | 50/60Hz

| <b>4000</b> K | Light Source | Luminaire |
|---------------|--------------|-----------|
| Power         | 13W          | 15,9W     |
| Flux          | 1700lm       | 1290lm    |
| Efficiency    | 131lm/W      | 81lm/W    |
| LOR           | -            | 76%       |
| UGR           | -            | <16       |