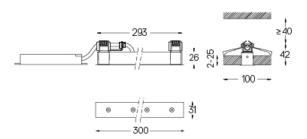

## inVision

13W / 1290lm / 4000K / On/Off / Flood 52° / 300mm

60101

Design: O/M + Bartenbach GmbH Luminaire with housing of aluminium profile with electrostatic 100% polyester paint with texturedfinish.

Focal-lens with complex surface and individual complex surface rips to provide a focal point through an aperture for glare free area illumination. Special springs available on request.

## Finishes

O .01 White / RAL 9010

The cutout dimensions are for plasterboard ceilings. For other type of material please contact: support@om-light.com

Data according to regulations 2019/2020/EU supplemented by 2021/341 |2019/2015/EU supplemented by 2021/340/EU Energy Consumption Labelling Ordinance. This product contains a light source of efficiency class D Model Identifier 4053560345H