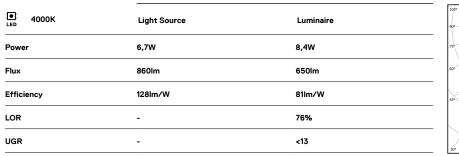

## inVision

6,7W / 650lm / 4000K / On/Off / Flood 52° / 300mm

60100

Design: O/M + Bartenbach GmbH Luminaire with housing of aluminium profile with electrostatic 100% polyester paint with texturedfinish.

Focal-lens with complex surface and individual complex surface rips to provide a focal point through an aperture for glare free area illumination. Special springs available on request.

LED CRI>80 / >50.000h, L80/B10 / 2-step MacAdam Power supply included. IP20 | 230Vac | 50/60Hz

A7 26x294

≥40

Finishes

.01 White / RAL 9010
.02 Black / RAL 9005

The cutout dimensions are for plasterboard ceilings. For other type of material please contact: support@om-light.com