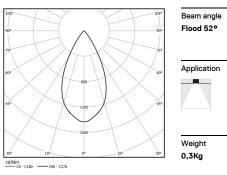

## inVision

6,7W / 650lm / 4000K / On/Off / Flood 52° / 300mm

60100

Design: O/M + Bartenbach GmbH Luminaire with housing of aluminium profile with electrostatic 100% polyester paint with texturedfinish.

Focal-lens with complex surface and individual complex surface rips to provide a focal point through an aperture for glare free area illumination. Special springs available on request.