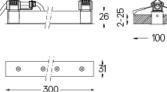

## inVision

6,7W / 650lm / 4000K / On/Off / Flood 52° / 300mm

60100

Design: O/M + Bartenbach GmbH Luminaire with housing of aluminium profile with electrostatic 100% polyester paint with texturedfinish.

Focal-lens with complex surface and individual complex surface rips to provide a focal point through an aperture for glare free area illumination. Special springs available on request.

LED CRI>80 / >50.000h, L80/B10 / 2-step MacAdam Power supply included. IP20 | 230Vac | 50/60Hz

A7 26x294

≥40

Finishes

.01 White / RAL 9010
.02 Black / RAL 9005

The cutout dimensions are for plasterboard ceilings. For other type of material please contact: support@om-light.com