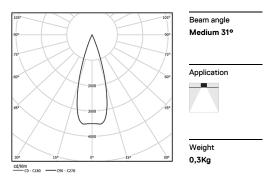

## inVision

13W / 1240lm / 4000K / On/Off / Medium 31° / 300mm

60099

Design: O/M + Bartenbach GmbH Luminaire with housing of aluminium profile with electrostatic 100% polyester paint with texturedfinish.

| • | c |
|---|---|
| ľ | ζ |

| <b>4000</b> K | Light Source | Luminaire |
|---------------|--------------|-----------|
| Power         | 13W          | 15,9W     |
| Flux          | 1700lm       | 1240lm    |
| Efficiency    | 131lm/W      | 78lm/W    |
| LOR           | -            | 73%       |
| UGR           | -            | <10       |